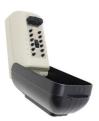

#### Supra C500 - £65

- Police-approved key safe
- Sturdy zinc-alloy outer shell
- Rust and Weather-Resistant
- Includes a weather cover that protects and shields from view
- Twelve-digit keypad offers four thousand different combination options