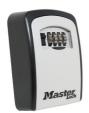

### Masterlock Select Access - £25

- Easy-to-use combination lock
- Weather-Resistant zinc outer shell
- Shutter door to protect from rust, dirt and grime
- Large storage compartment, holds up to five keys
- Easy to install fixings included