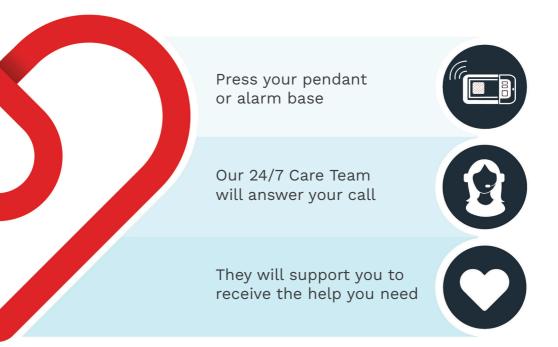

## How our alarms work

Careline alarms are easy to use and provide 24/7 emergency support.

To contact our 24/7 Emergency Care Team you trigger your Careline alarm by pressing the button on your pendant or alarm base unit. Our team will answer your call and speak to you over your alarm speaker. If you are unable to hear the team, or respond, they will inform your nominated emergency contacts. Where medical attention is required, the emergency services will be alerted.