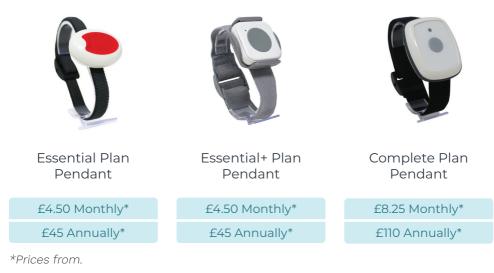

## **Additional Pendants**

You can add an additional pendant to your package as a spare or to support another user at the same address.