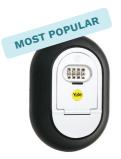

#### Yale Y500 - £32

- Secure die-cast body
- Weather-Resistant
- Protective plastic sliding
- Lock cover
- Holds up to three keys