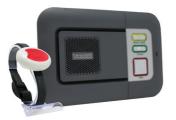

The Careline Pendant Alarm comes with our traditional red pendant which connects to our 24/7 Care Team at the press of a button. The pendant is lightweight, water-resistant, and can be worn on the wrist or around the neck to suit the user's preference.

The alarm pendant connects to the base unit with a 100m range, giving you access to 24/7 support, whether you're inside your home or out enjoying the garden.