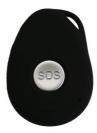

The Careline SOS GPS Alarm is perfect for those who want to maintain their independence both at home and on the go.

Activate your SOS GPS Alarm to send an alert to our Emergency Care Team, who will use GPS tracking technology to arrange the help you need wherever you need it. The in-built microphone and speaker mean you can talk directly to the Care Team when you activate your alarm, at home and on the go.