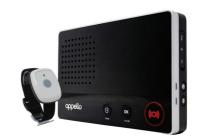

#### Save £80 if paid annually

- Rapid Alert Technology
- No phoneline required
- 600m alarm range
- Water-Resistant pendant
- Neck or wrist attachment
- 24/7 monitoring
- Optional fall detection

The Careline Smartlife leads the market in home safety and response. Our digital service means you can be connected to our system in less than 10 seconds.

The SmartLife Alarm is our advanced personal alarm system. The lightweight and water-resistant SmartLife Alarm Pendant connects to the alarm base with a range of up to 600m, providing the furthest in-home and garden connection of all our home alarm plans.